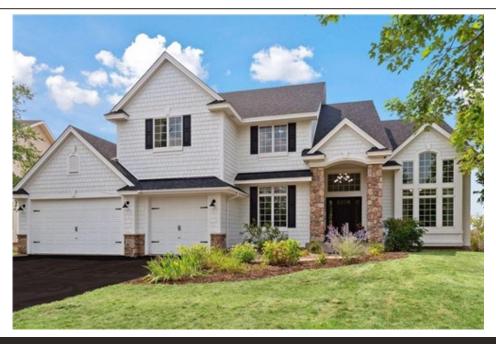

## 10801 Maple Blvd, Woodbury, MN 55129

- » Beds: 6 | Baths: 2 Full, 1 Half
- » MLS #: 6482325
- » Single Family | 5,209 ft<sup>2</sup> | Lot: 14,462 ft<sup>2</sup>
- » More Info: 10801MapleBlvdWoodbury.IsForSale.com

## \$875,000

Location, Location, Location -walk right across the street to the comm pool, absolute convenience! This stunning Lundgren 2-story sits on a private W/O lot w/tree lined bkyrd. Newly sided/painted ext, roof, main free deck, & water heater 2023. Enjoy refin 2024 walnut flring, cherry cabs, vaulted high ceilings, granite countertops, tile backsplash, gourmet ktchen w/prof grade gas range & comm hood, SS appl (new DW), FP w/built-in cabs, pantry, private main flr office, enamel trim & drs, cubbies in mudroom, sound system, built-in hutch in dinette, Andersen windows, 2 zones, new carpet on main. Upper IvI offers large loft, dual entry BA, private ensuite, large primary suite w/vault, jacuzzi tub & heated floors in primary BA. LL includes media area, billiard room, exercise room & theater/dance space, 2 BR & BA. East Ridge HS. The community offers 2 pools, 7 miles of walking trails, a series of themed gardens, tennis & basketball courts, playgrounds & many open spaces for all to enjoy!