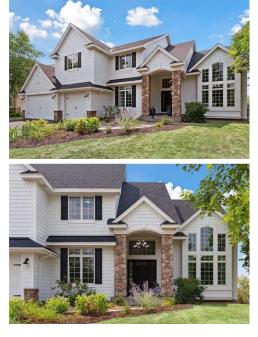

## 10801 Maple Blvd, Woodbury, MN 55129

- » Beds: 6 | Baths: 2 Full, 1 Half
- » MLS #: 6482325
- » Single Family | 5,209 ft<sup>2</sup> | Lot: 14,462 ft<sup>2</sup>
- » More Info: 10801MapleBlvdWoodbury.IsForSale.com

## \$875,000

Location, Location, Location -walk right across the street to the comm pool, absolute convenience! This stunning Lundgren 2-story sits on a private W/O lot w/tree lined bkyrd. Newly sided/painted ext, roof, main free deck, & water heater 2023. Enjoy refin 2024 walnut flring, cherry cabs, vaulted high ceilings, granite countertops, tile backsplash, gourmet ktchen w/prof grade gas range & comm hood, SS appl (new DW), FP w/built-in cabs, pantry, private main flr office, enamel trim & drs, cubbies in mudroom, sound system, built-in hutch in dinette, Andersen windows, 2 zones, new carpet on main. Upper IvI offers large loft, dual entry BA, private ensuite, large primary suite w/vault, jacuzzi tub & heated floors in primary BA. LL includes media area, billiard room, exercise room & theater/dance space, 2 BR & BA. East Ridge HS. The community offers 2 pools, 7 miles of walking trails, a series of themed gardens, tennis & basketball courts, playgrounds & many open spaces for all to enjoy!